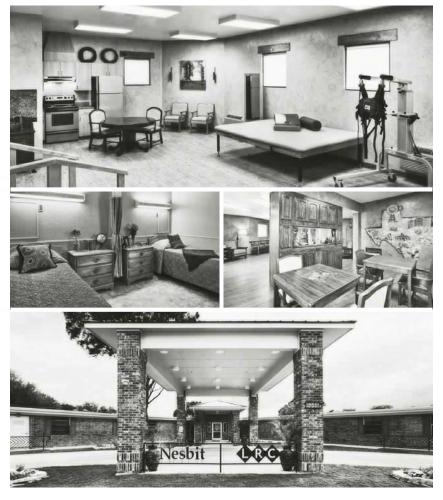

# A Personal Invitation.

Nesbit LRC has been voted
"Best Nursing/Rehab Facility in Seguin"
four years in a row by the community in the
Seguin Gazette Enterprise poll.

Our newly remodeled facility, family owned and operated since 1958, offers a wide array of recovery and rehabilitation services.

When you can't live or recover in your own home, we invite you to ours.

1215 Ashby Street Seguin, TX 78155 (830) 379-1606 • www.nesbitlrc.com

Our Facility Pet Chuy is just one of the ways we deliver

# Memory Care Beyond Compare!

(But he's definitely the cutest)

### We also Offer:

- Enhanced Activity Program
- 24 Hour Skilled Nursing Care
- Joint Recovery with proven outcomes
- Physical, Occupational, & Speech

Th erapies using the state of the art equipment.

- Respite Hospice Care
- WanderGuard ® Security
- Gardening, Beauty Parlor, Wal-Mart Shopping