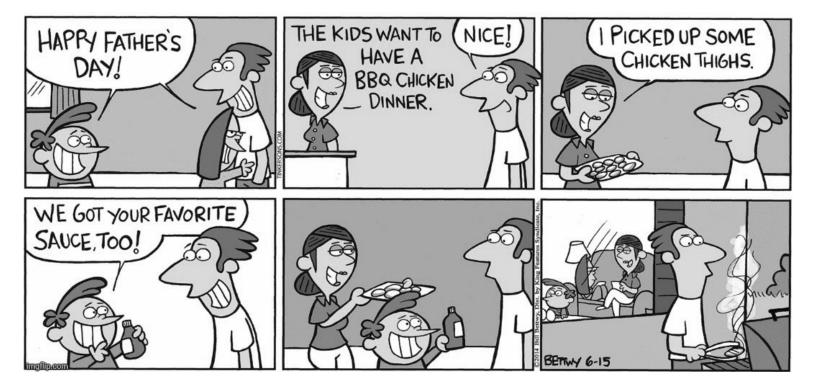

Last month we celebrated mothers and this month we can honor and celebrate Father's Day on June 16th. We should always appreciate parents, but having a special day is a wonderful way to let them know they are certainly loved. For those of us that have grandchildren, I hope you can help them celebrate Daddy's special day!