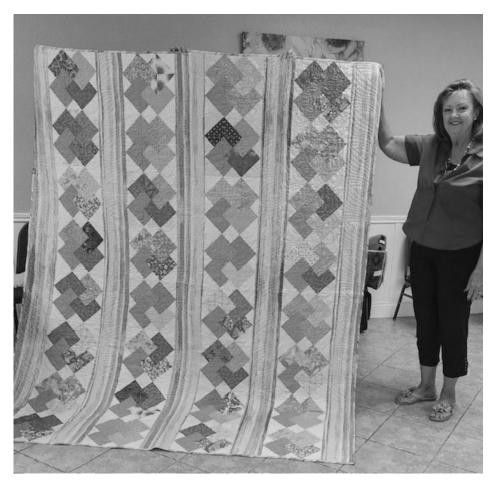

A Huge THANKS go out to the "Texas Tea Stitchers Guild" that meet here at The Silver Center to work on their projects. On September 20th they presented us this beautiful quilt called "SHADES OF CORAL" as their donation to our charity. THANK YOU, LADIES!!!!