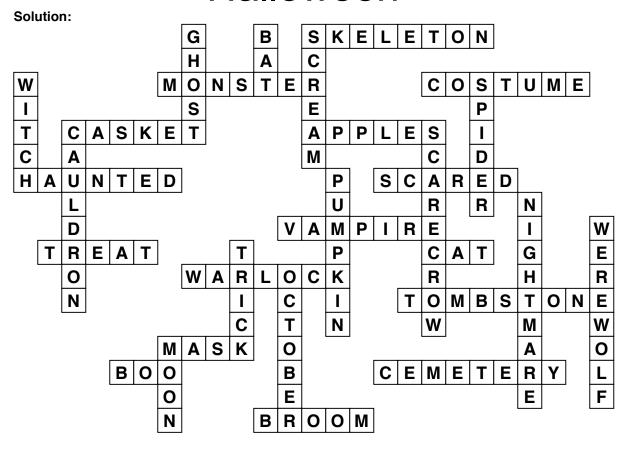

#### **ACROSS**

- 3 The bones underneath one's skin.
- **5** Strange, scary creature. (Little children may think one hides under their bed.)
- **6** Special clothes worn to disguise oneself.
- **8** A box for dead people.
- 9 Children sometimes bob for this fruit.
- **11** A house where ghosts live is said to be
- 13 Afraid.
- 15 Dracula is one of these.
- **17** Usually you get this when you knock on a door.
- 19 A witch's pet.
- 20 A male witch.
- 22 Marks graves in a graveyard.
- 23 This is worn to hide one's face.
- **24** Something you say to scare someone.
- 25 Another name for a graveyard.
- 26 A witch flies on a \_\_\_\_\_.

#### **DOWN**

- 1 If I put a sheet over my head, I can be a \_\_\_\_\_ for Halloween.
- **2** This animal sleeps hanging upside down.
- **3** To cry out in a loud, high voice because you are frightended.
- 4 I wear a black pointed hat.
- 7 I spin webs.
- **8** A large metal pot used for making potions.
- **10** Farmers put this in a garden to keep birds away.
- **12** An orange vegetable carved to make a jack-o-lantern.
- 14 A scary dream.
- **16** Part man and part wolf.
- **18** A prank played on someone who doesn't give Halloween treats.
- **21** The month in which Halloween takes place.
- 23 Wolves howl at this.

#### **ACROSS**

- 3 The bones underneath one's skin.
- 5 Strange, scary creature. (Little children may think one hides under their bed.)
- 6 Special clothes worn to disguise oneself.
- 8 A box for dead people.
- 9 Children sometimes bob for this fruit.
- **11** A house where ghosts live is said to be
- 13 Afraid.
- 15 Dracula is one of these.
- **17** Usually you get this when you knock on a door.
- 19 A witch's pet.
- 20 A male witch.
- 22 Marks graves in a graveyard.
- 23 This is worn to hide one's face.
- **24** Something you say to scare someone.
- **25** Another name for a graveyard.
- **26** A witch flies on a \_\_\_\_\_.

#### **DOWN**

- 1 If I put a sheet over my head, I can be a for Halloween.
- 2 This animal sleeps hanging upside down.
- **3** To cry out in a loud, high voice because you are frightended.
- 4 I wear a black pointed hat.
- 7 I spin webs.
- **8** A large metal pot used for making potions.
- **10** Farmers put this in a garden to keep birds away.
- **12** An orange vegetable carved to make a jack-o-lantern.
- 14 A scary dream.
- 16 Part man and part wolf.
- **18** A prank played on someone who doesn't give Halloween treats.
- **21** The month in which Halloween takes place.
- 23 Wolves howl at this.